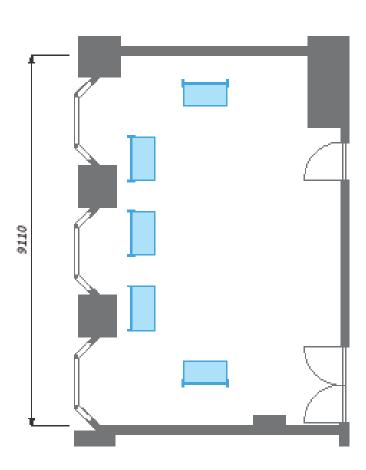

#### **Exhibition Booth Area**

Room 231 (near Koshiba Hall) in Building 1 of the School of Science, 2F, Univ. Tokyo

## **Exhibition Booth (5 Booths)**

Exhibition Stand covered with a white cloth (W1800  $\times$  H700  $\times$  D600)