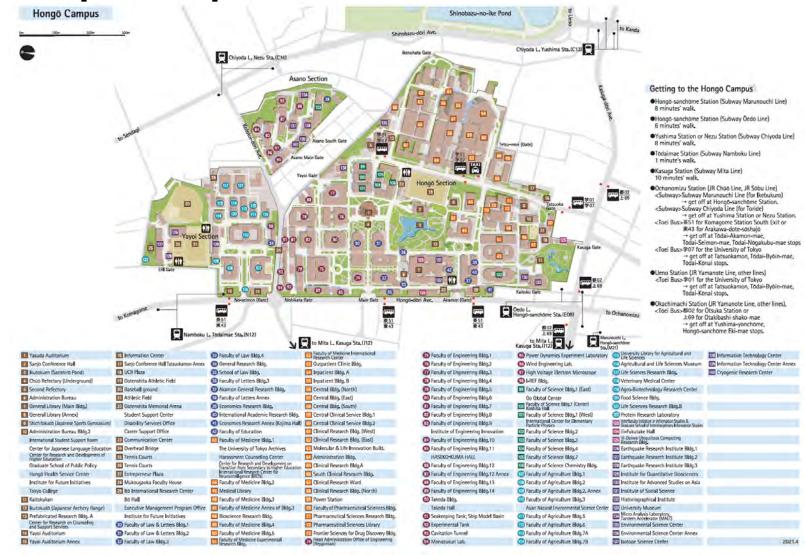

#### 3. Venue

Hongo campus, the University of Tokyo (7-3-1 Hongo, Bunkyo-ku, Tokyo, Japan) https://statphys28.org/venueonsite.html