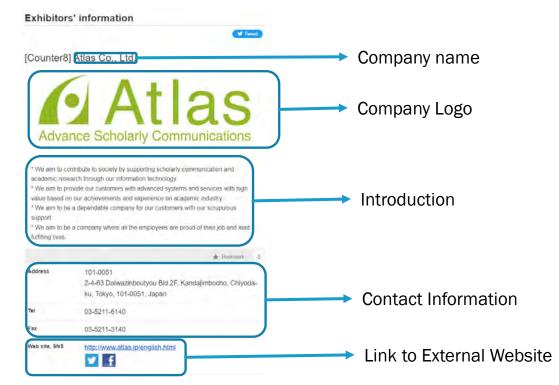

## **Exhibition Booth (online)**

Media: Web exhibition on the online platform of Statphys28

Participants: Those who registered for Statphys28 and possess a login password

**Exhibition Contents:** 

Company name·Logo·Introduction·Contact Information·Link to External Website·Product Image/Video