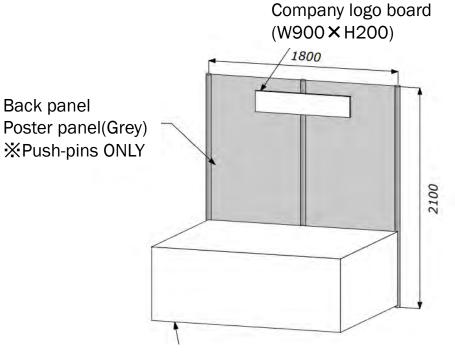

## **Exhibition Booth (5 Booths)**

Exhibition Stand covered with a white cloth (W1800  $\times$  H700  $\times$  D600)