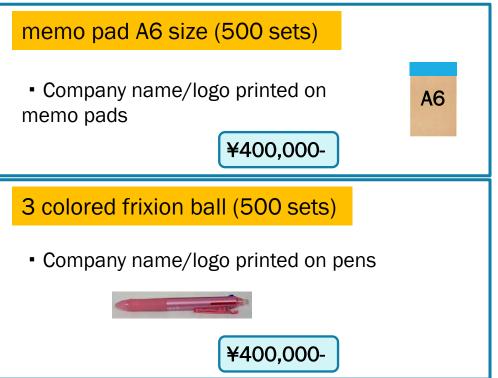

# **Optional extras**

| item                                   | Price (including consumption tax) | notes                                                                                                                                                                                                                                                               |
|----------------------------------------|-----------------------------------|---------------------------------------------------------------------------------------------------------------------------------------------------------------------------------------------------------------------------------------------------------------------|
| Exhibition (on-site)                   | 100,000 JPY                       |                                                                                                                                                                                                                                                                     |
| Exhibition (online)                    | 30,000 JPY                        |                                                                                                                                                                                                                                                                     |
| Conference bag inserts (500 sets)      | 50,000 JPY<br>/ 1 product         | Advertisement products provided by sponsors, for example; • flyer (A4 size / 1 sheet) • memo pad (maximum size : A4) • pen                                                                                                                                          |
| Memo pad<br>(A6 size, 500 sets)        | 400,000 JPY                       | <ul> <li>Company name/logo will be printed on the memo pad, which will be included in the conference bag.</li> <li>Design and production will be provided by the Secretariat of STATPHYS28.</li> <li>Production costs are included in the described fee.</li> </ul> |
| Pen (3 colored frixion ball, 500 sets) | 400,000 JPY                       | <ul> <li>Company name/logo will be printed on the pen, which will be included in the conference bag.</li> <li>Design and production will be provided by the Secretariat of STATPHYS28.</li> <li>Production costs are included in the described fee.</li> </ul>      |

# **Sponsors' Items image**

- ◆Prices displayed are inclusive of consumption tax.
- ◆Images are for illustrative purposes only.