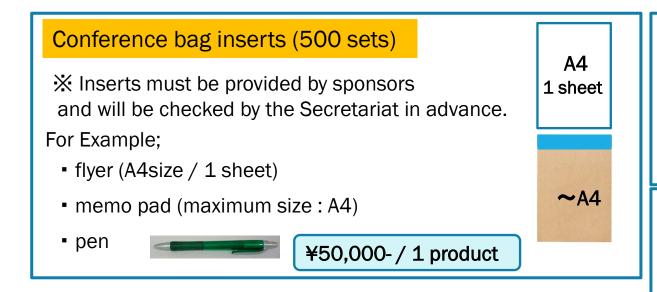

# **Optional extras**

| item                                   | Price (including consumption tax) | notes                                                                                                                                                                                                                                                               |
|----------------------------------------|-----------------------------------|---------------------------------------------------------------------------------------------------------------------------------------------------------------------------------------------------------------------------------------------------------------------|
| Exhibition (on-site)                   | 100,000 JPY                       |                                                                                                                                                                                                                                                                     |
| Exhibition (online)                    | 30,000 JPY                        |                                                                                                                                                                                                                                                                     |
| Conference bag inserts (500 sets)      | 50,000 JPY<br>/ 1 product         | Advertisement products provided by sponsors, for example; • flyer (A4 size / 1 sheet) • memo pad (maximum size : A4) • pen                                                                                                                                          |
| Memo pad<br>(A6 size, 500 sets)        | 400,000 JPY                       | <ul> <li>Company name/logo will be printed on the memo pad, which will be included in the conference bag.</li> <li>Design and production will be provided by the Secretariat of STATPHYS28.</li> <li>Production costs are included in the described fee.</li> </ul> |
| Pen (3 colored frixion ball, 500 sets) | 400,000 JPY                       | <ul> <li>Company name/logo will be printed on the pen, which will be included in the conference bag.</li> <li>Design and production will be provided by the Secretariat of STATPHYS28.</li> <li>Production costs are included in the described fee.</li> </ul>      |