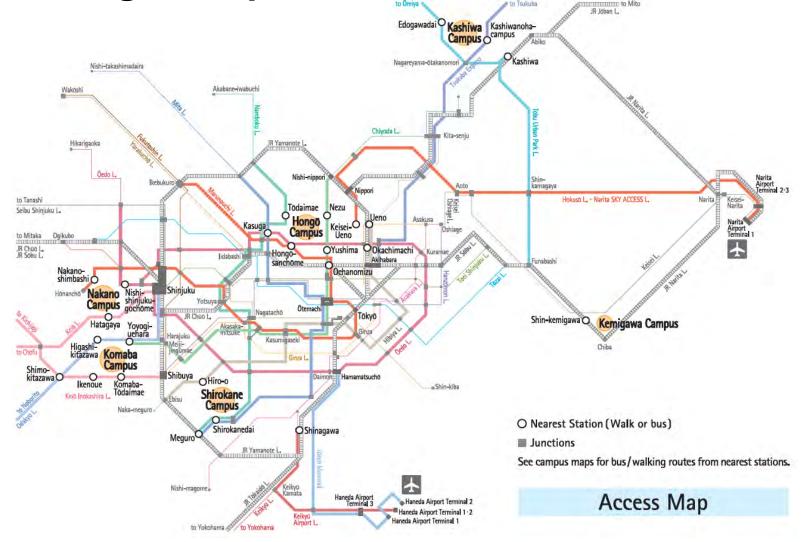

#### 3. Venue

Hongo campus, the University of Tokyo (7-3-1 Hongo, Bunkyo-ku, Tokyo, Japan) https://statphys28.org/venueonsite.html

## 5. Sponsors

YAMADA SCIENCE FOUNDATION, SCIENCE COUNCIL OF JAPAN, The Physical Society of Japan, International Union of Pure and Applied Physics

**Getting to Hongo campus** 

Hongo campus map